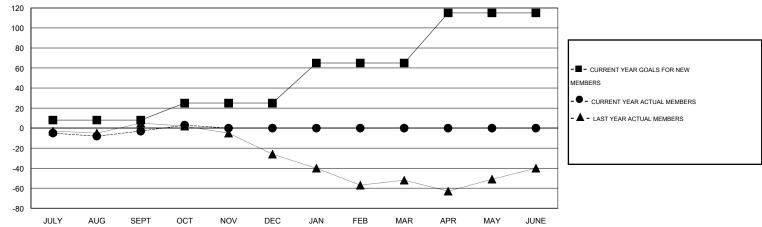

## GOALS AND ACTUAL NEW CLUBS CUMULATIVE

| DROPPED CLUBS: 0  DROPPED MEMBERS |    | 38 CLUBS OF 70 ADDED 1 OR MORE<br>NEW MEMBERS | GENDER DISTRIBUT  MALE  FEMALE | TION<br>1,053 (65.00%)<br>567 (35.00%) |     |
|-----------------------------------|----|-----------------------------------------------|--------------------------------|----------------------------------------|-----|
| DECEASED                          | 10 | CLICK HERE FOR HEALTH ASSESSMENT DATA         |                                |                                        | 200 |
| CLUB CANCELLED                    | 0  |                                               | FAMILY UNIT MEMBERS            |                                        | 380 |
| OTHER                             | 75 |                                               | HEAD OF HOUSEHOLD              |                                        | 190 |
| TOTAL                             | 85 |                                               | NON-HEAD OF HOUSEHOLD          |                                        | 190 |