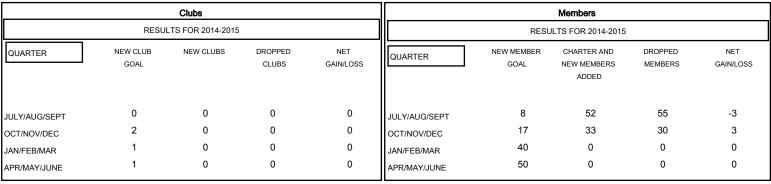

## GOALS AND ACTUAL NEW CLUBS CUMULATIVE

| DROPPED CLUBS: 0  DROPPED MEMBERS |    | 38 CLUBS OF 70 ADDED 1 OR MORE<br>NEW MEMBERS | GENDER DISTRIBUT  MALE  FEMALE | TION<br>1,053 (65.00%)<br>567 (35.00%) |     |
|-----------------------------------|----|-----------------------------------------------|--------------------------------|----------------------------------------|-----|
| DECEASED                          | 10 | CLICK HERE FOR HEALTH ASSESSMENT DATA         |                                |                                        | 200 |
| CLUB CANCELLED                    | 0  |                                               | FAMILY UNIT MEMBERS            |                                        | 380 |
| OTHER                             | 75 |                                               | HEAD OF HOUSEHOLD              |                                        | 190 |
| TOTAL                             | 85 |                                               | NON-HEAD OF HOUSEHOLD          |                                        | 190 |